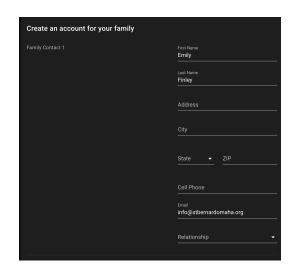

Step 3: Complete the required fields and click "Submit"

**Step 4**: Open a new tab, and go to your email, select the email from Sycamore School, select "Complete Registration"

**Step 5**: Fill in your family information, create a password, and agree to the terms of service.