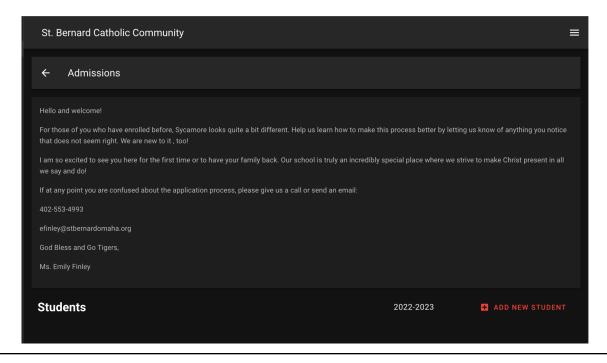

**Step 6**: Select "Add New Student" and then follow the on-screen prompts to enroll your student.

If at any time you need help with this process, feel free to call us! 402-553-4993