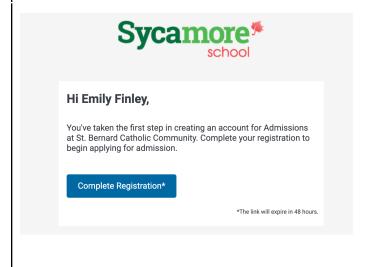

Step 3: Complete the required fields and click "Submit"

**Step 4**: Open a new tab, and go to your email, select the email from Sycamore School, select "Complete Registration"

**Step 5**: Fill in your family information, create a password, and agree to the terms of service.