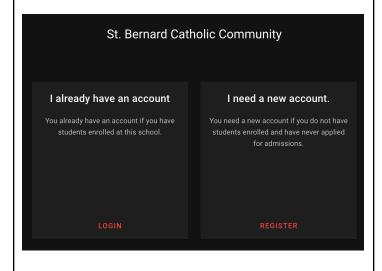

## How to Fnroll

## Step 1:

- Go to a web browser and type in the URL bar: bit.ly/STBenroll
- OR go to stbernardomahaschool.org > Future Families > New Student Enrollment

**Step 2**: Select "Register" to register an account with Sycamore School